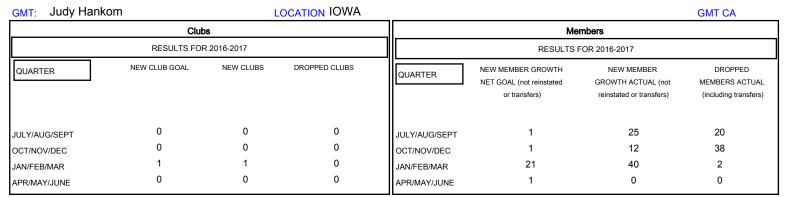

## District 9 SE

Results as of: 1/31/2017

| DROPPED CLUBS: 0  DROPPED MEMBERS |         | 21 CLUBS OF 49 ADDED 1 OR MORE<br>NEW MEMBERS | GENDER DISTRIBU<br>MALE<br>FEMALE | UTION<br>853 (72.72%)<br>320 (27.28%) |     |
|-----------------------------------|---------|-----------------------------------------------|-----------------------------------|---------------------------------------|-----|
| DECEASED                          | 12      | CLICK HERE FOR CUMULATIVE                     | TOTAL FAMILY UNIT MEMBERS         |                                       | 239 |
| CLUB CANCELLED OTHER              | 0<br>48 | MEMBERSHIP DATA                               | FAMILY MEMBERS PAYING HALF DUES   |                                       | 120 |
| TOTAL                             | 60      |                                               | 5020                              |                                       |     |