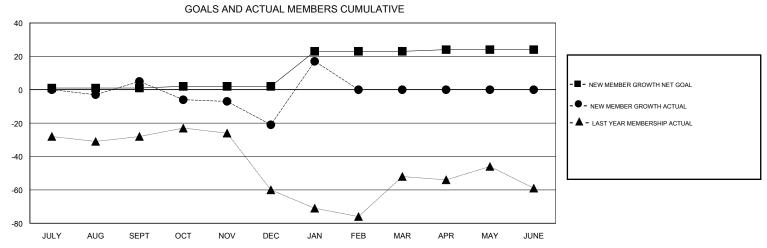

## District 9 SE

Results as of: 1/31/2017

| DROPPED CLUBS: 0  DROPPED MEMBERS |         | 21 CLUBS OF 49 ADDED 1 OR MORE<br>NEW MEMBERS | GENDER DISTRIBU<br>MALE<br>FEMALE | UTION<br>853 (72.72%)<br>320 (27.28%) |     |
|-----------------------------------|---------|-----------------------------------------------|-----------------------------------|---------------------------------------|-----|
| DECEASED                          | 12      | CLICK HERE FOR CUMULATIVE                     | TOTAL FAMILY UNIT MEMBERS         |                                       | 239 |
| CLUB CANCELLED OTHER              | 0<br>48 | MEMBERSHIP DATA                               | FAMILY MEMBERS PAYING HALF DUES   |                                       | 120 |
| TOTAL                             | 60      |                                               | 5020                              |                                       |     |